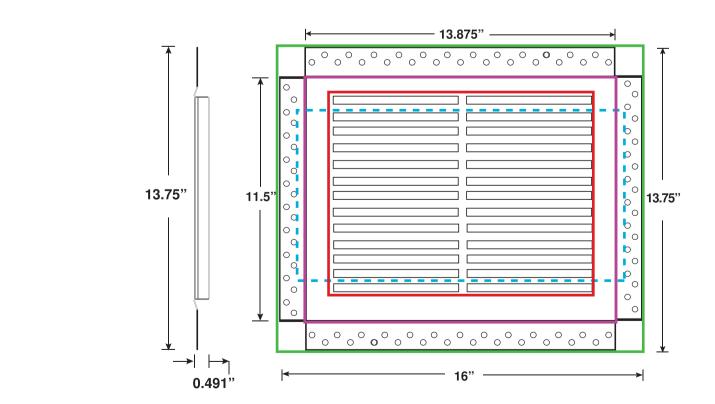

r>Removable     | 26.25" x 10.25" | 24" x 8"          | 28.5" x 10"       | 0.483" |
| CB5060 | 8" x 8" (Drywall Opening)<br>Removable   | 8" x 8"         | 5.613" x 5.613"   | 10.125" x 10.125" | 0.487" |
| CB5061 | 10" x 10" (Drywall<br>Opening) Removable | 10" x 10"       | 7.645" x 7.645"   | 12.125" x 12.125" | 0.494" |
| CB5062 | 12" x 12" (Drywall<br>Opening) Removable | 12" x 12"       | 9.75" x 9.75"     | 14.25" x 14.25"   | 0.494" |
| CB5063 | 14" x 14" (Drywall<br>Opening) Removable | 14" x 14"       | 11.875" x 11.875" | 16.375" x 16.375" | 0.487" |

IMPORTANT: YOU MUST CONSIDER THE DRYWALL OPENING REQUIRED FOR THE AIR RETURN VENT YOU HAVE CHOSEN BASED ON YOUR WALL CAVITY OR DUCT OPENING DIMENSIONS (IF APPLICABLE).

## CB5003: Envisivent Removable Flush Mount Wall Air Return



## **CB5000: Envisivent Permanent Flush Mount Air Return**