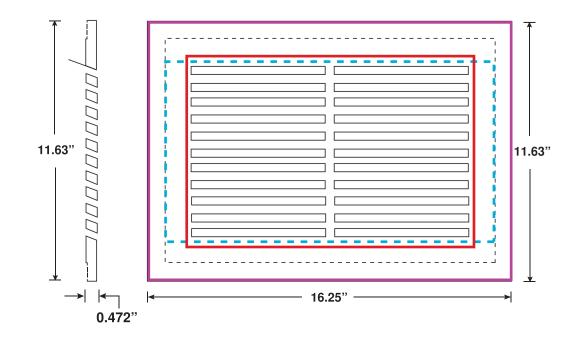

x 10"       | 0.483" |
| CB5060 | 8" x 8" (Drywall Opening)<br>Removable   | 8" x 8"         | 5.613" x 5.613"   | 10.125" x 10.125" | 0.487" |
| CB5061 | 10" x 10" (Drywall<br>Opening) Removable | 10" x 10"       | 7.645" x 7.645"   | 12.125" x 12.125" | 0.494" |
| CB5062 | 12" x 12" (Drywall<br>Opening) Removable | 12" x 12"       | 9.75" x 9.75"     | 14.25" x 14.25"   | 0.494" |
| CB5063 | 14" x 14" (Drywall<br>Opening) Removable | 14" x 14"       | 11.875" x 11.875" | 16.375" x 16.375" | 0.487" |

IMPORTANT: YOU MUST CONSIDER THE DRYWALL OPENING REQUIRED FOR THE AIR RETURN VENT YOU HAVE CHOSEN BASED ON YOUR WALL CAVITY OR DUCT OPENING DIMENSIONS (IF APPLICABLE).

## CB5003: Envisivent Removable Flush Mount Wall Air Return



## **CB5000: Envisivent Permanent Flush Mount Air Return**