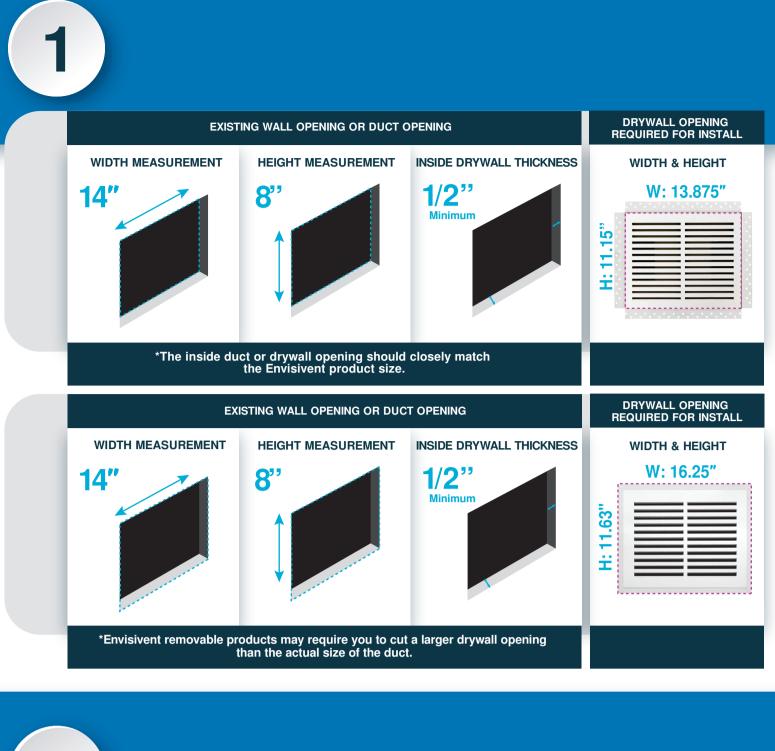

IMPORTANT: YOU MUST CONSIDER THE DRYWALL OPENING REQUIRED FOR THE AIR RETURN VENT YOU HAVE CHOSEN BASED ON YOUR WALL CAVITY OR DUCT OPENING DIMENSIONS (IF APPLICABLE).