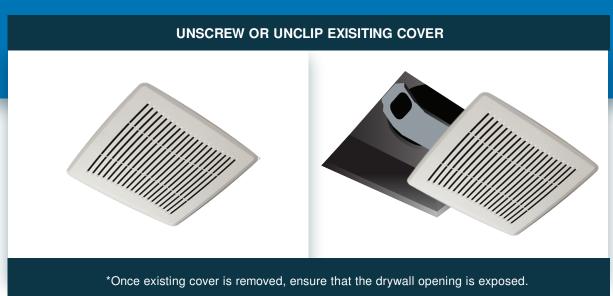

## BATHROOM EXHAUST FAN COVERS

1

Remove existing Exhaust Fan Cover to reveal the unit.

2

Measure the drywall opening based on width and height.

3

Refer to the Product Sizing Chart below to identify which Exhaust Fan Cover fits most closely to your sizing requirements. You must determine the accessible opening you require to access your fan unit.