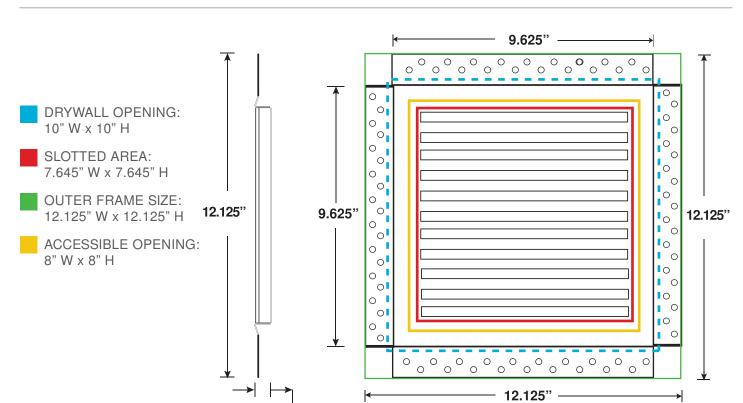

| Product<br>Code | Exhaust Fan Cover                           | Drywall<br>Opening /<br>Finished Size | Slotted Area      | Outer Frame<br>Dimensions | Accessible<br>Opening | Depth  |
|-----------------|---------------------------------------------|---------------------------------------|-------------------|---------------------------|-----------------------|--------|
| CB5020          | 8" x 8" (Drywall<br>Opening)<br>Removable   | 8" x 8"                               | 5.613" x 5.613"   | 10.125" x 10.125"         | 6" x 6"               | 0.487" |
| CB5021          | 10" x 10" (Drywall<br>Opening)<br>Removable | 10" x 10"                             | 7.645" x 7.645"   | 12.125" x 12.125"         | 8" x 8"               | 0.494" |
| CB5022          | 12" x 12" (Drywall<br>Opening)<br>Removable | 12" x 12"                             | 9.75" x 9.75"     | 14.25" x 14.25"           | 10" x 10"             | 0.494" |
| CB5025          | 14" x 14" (Drywall<br>Opening)<br>Removable | 14" x 14"                             | 11.875" x 11.875" | 16.375" x 16.375"         | 12" x 12"             | 0.487" |

IMPORTANT: YOU MUST CONSIDER THE DRYWALL OPENING REQUIRED FOR THE EXHAUST FAN COVER YOU HAVE CHOSEN BASED ON OUR DRYWALL OPENING DIMENSIONS.

## CB5021: Envisivent Removable Flush Mount Bathroom Exhaust Fan Cover 10" x 10" Drywall Opening

0.494"