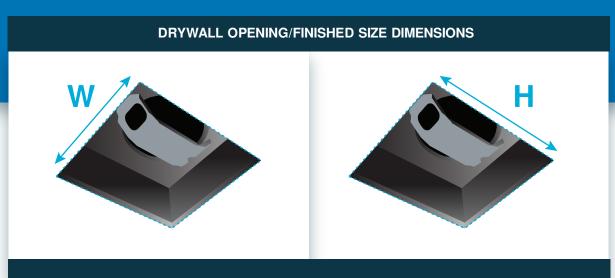

## BATHROOM EXHAUST FAN COVERS

1

Remove existing Exhaust Fan Cover to reveal the unit.

2

Measure the drywall opening based on width and height.

3

Refer to the Product Sizing Chart below to identify which Exhaust Fan Cover fits most closely to your sizing requirements. You must determine the accessible opening you require to access your fan unit.